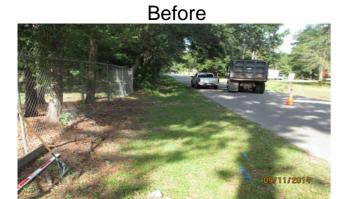

## **Narrative Description of Project:**

Completion: Sep-14

Project improved 4,140 L.F. of drainage system. Cleaned out (2) catch basins and 3,836 L.F. of roadside ditch. Jetted (3) crossline pipes, (31) driveway pipes and 304 L.F. of roadside pipe. Hydroseeded for erosion control.