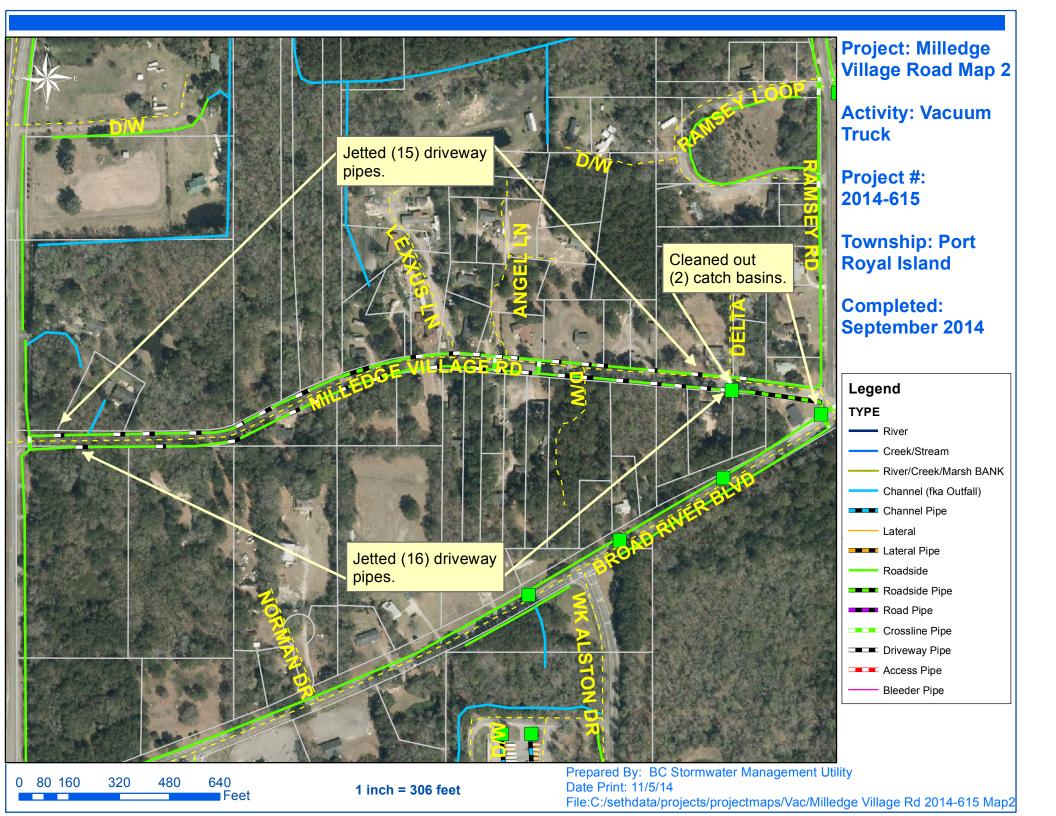

## **Narrative Description of Project:**

Completion: Sep-14

Project improved 4,140 L.F. of drainage system. Cleaned out (2) catch basins and 3,836 L.F. of roadside ditch. Jetted (3) crossline pipes, (31) driveway pipes and 304 L.F. of roadside pipe. Hydroseeded for erosion control.