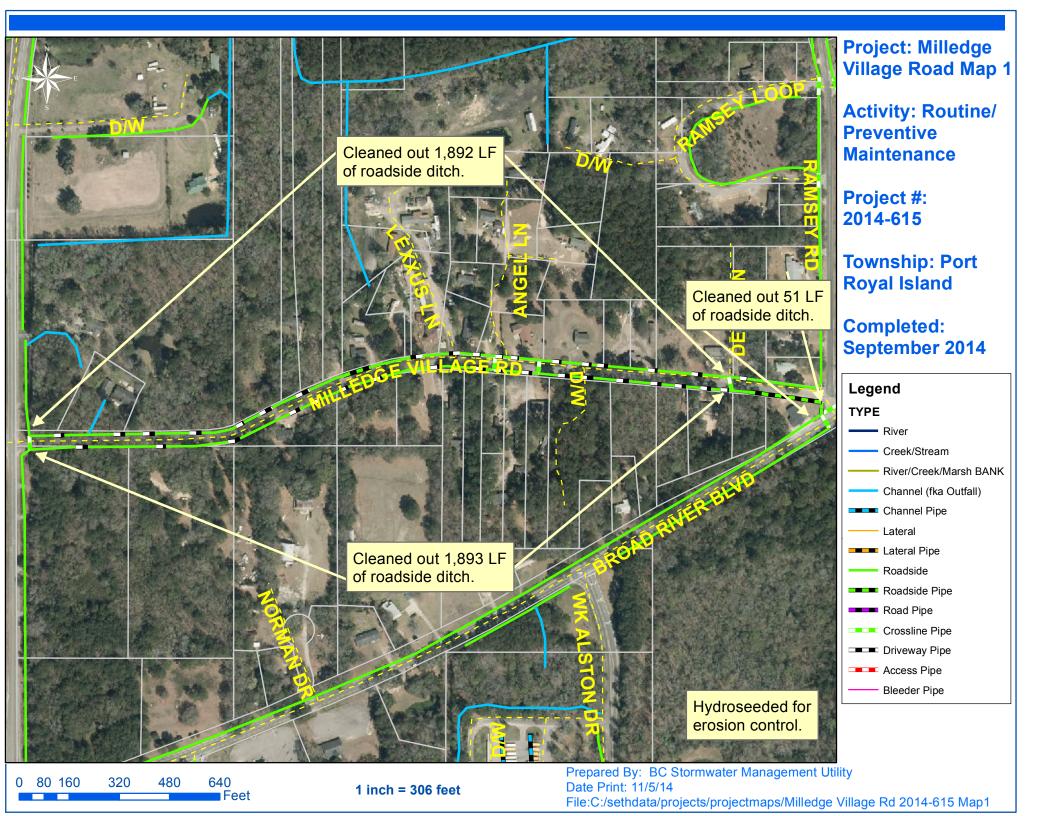

## **Narrative Description of Project:**

Completion: Sep-14

Project improved 4,140 L.F. of drainage system. Cleaned out (2) catch basins and 3,836 L.F. of roadside ditch. Jetted (3) crossline pipes, (31) driveway pipes and 304 L.F. of roadside pipe. Hydroseeded for erosion control.