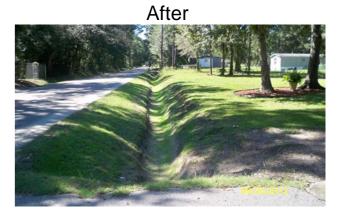

## **Narrative Description of Project:**

Completion: Sep-14

Project improved 4,140 L.F. of drainage system. Cleaned out (2) catch basins and 3,836 L.F. of roadside ditch. Jetted (3) crossline pipes, (31) driveway pipes and 304 L.F. of roadside pipe. Hydroseeded for erosion control.