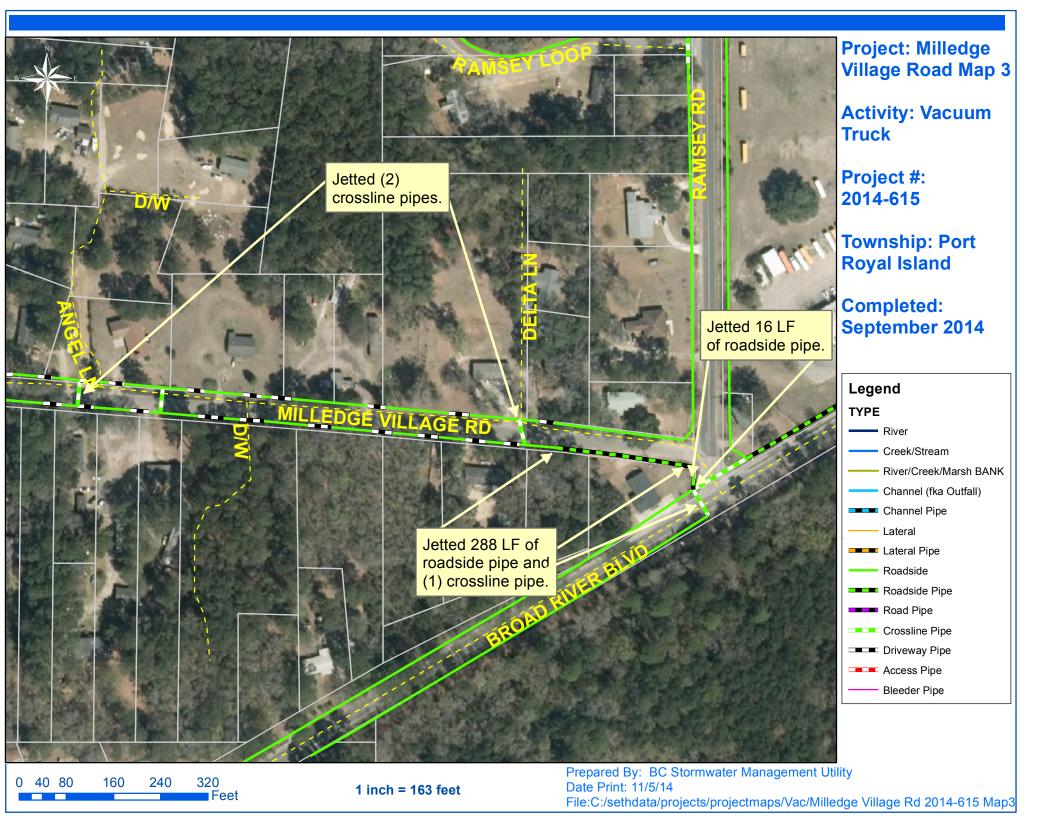

## **Narrative Description of Project:**

Completion: Sep-14

Project improved 4,140 L.F. of drainage system. Cleaned out (2) catch basins and 3,836 L.F. of roadside ditch. Jetted (3) crossline pipes, (31) driveway pipes and 304 L.F. of roadside pipe. Hydroseeded for erosion control.