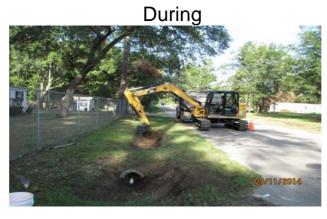

## **Narrative Description of Project:**

Completion: Sep-14

Project improved 4,140 L.F. of drainage system. Cleaned out (2) catch basins and 3,836 L.F. of roadside ditch. Jetted (3) crossline pipes, (31) driveway pipes and 304 L.F. of roadside pipe. Hydroseeded for erosion control.